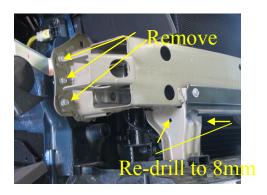

## Tribeca 06-

- 1/ Remove original plastic bumper cover.
- 2/ Remove 3 outer M8 bolts from reinforcement bar and discard.
- 3/ Enlarge 4 holes indicated in photo to 8mm, and fit M8 x 75mm bolts through both holes with threads facing outboard.



- 4/ Place the lug on the powdercoated mounting brackets over the bolts first and fasten to car with 3 M8  $\times$  30mm bolts supplied.
- 5/ Tighten lug nuts first then remainder.
- 6/ Replace plastic bumper cover taking care not to scratch any painted parts.
- 7/ Attach pipework to protruding brackets with 4 x M12 bolts, check for fit and tighten.



LHS with bracket fitted

## Components.

- 1 Aluminium bar
- 2 Mounting brackets
- 1 Fitting instructions
- M12 bolts
- 2 M12 nyloc nuts
- 4 M12 washers
- 2 M8 x 75mm bolts
- 6 M8 x 30 bolts
- 8 M8 washers
- 2 M8 nuts
- M6 x 25mm bolts
- M6 washers
- 4 M6 nuts