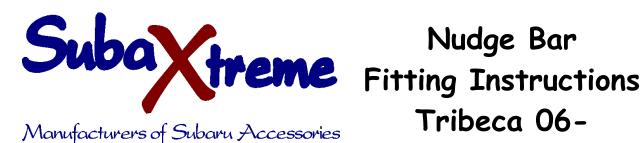

LHS with bracket fitted

## Components.

- 1 Aluminium bar
- 2 Mounting brackets
- 1 Fitting instructions
- M12 bolts
- 2 M12 nyloc nuts
- 4 M12 washers
- 2 M8 x 75mm bolts
- 6 M8 x 30 bolts
- 8 M8 washers
- 2 M8 nuts
- M6 x 25mm bolts
- M6 washers
- 4 M6 nuts