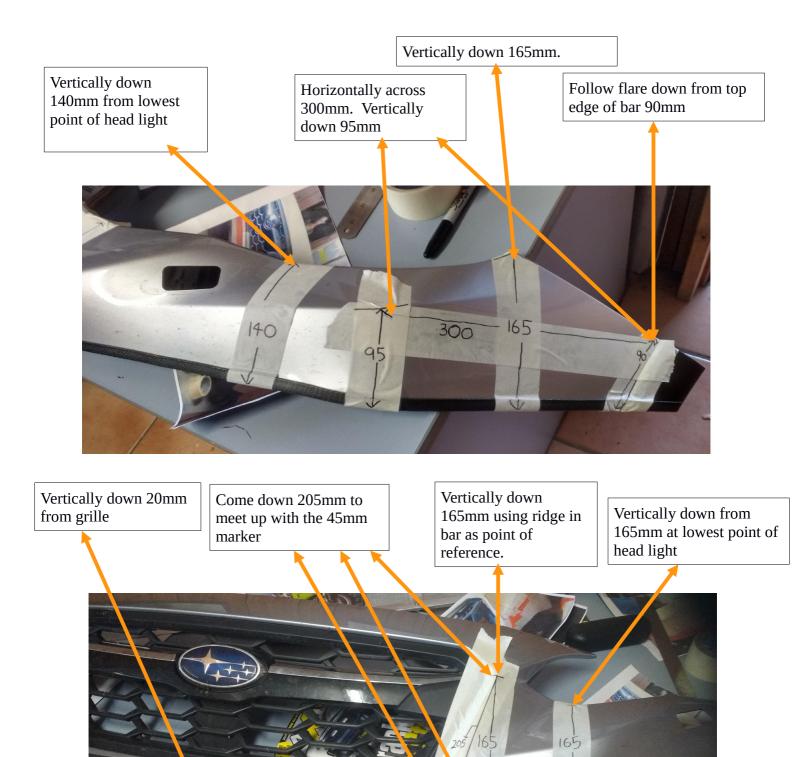

## Offroad Bullbar Fitting Instructions XV 2018-on

**OB-071-XV 2018** 

Note: This is a partial bumper replacement bullbar. The cars' plastic bumper must be cut laterally. See over for photograph.

- 1. Remove all clips holding on bumper & bolts
- 2. Remove the 10mm bolts that secure the bottom of the guard shields.
- 3. Unplug fog lights.
- 4. Remove headlight washer covers (if fitted).
- 5. Using the measurements in the photos (use a metal rule) measure the top of the bar with a marker pen. Use masking tape follow the line to make sure straight.
- 6. Remove previously marked bar. Then remove reinforcement bar. For cars fitted with headlight washers carefully unclip washer hose.
- 7. Remove the lower plastic section this is held on with 3 bolts, you will not need this any more.
- 8. Remove agss panel unclip air sensor.
- Remove fog lights from lower half of plastic bar & install in bullbar using the M6 bolts provided.
- 10.Using the M8 x 35 bolts attach the steel mounting bar provided in replacement of the original reinforcement.
- 11. Attach AGSS panel.
- 12.Cut the original plastic bar along previously marked line. Attach pinch weld to top bar (use a small hammer or piece of wood).
- 13. Refit top bar to car.
- 14. Fit bullbar to car using the M12 x 35 bolts, washers & nyloc nuts align bar & tighten. Plug in fog lights.
- 15.Fit metal splash guards to bullbar using self drilling screws provided, place shield 25mm forward of end of bar to give more tyre clearance.
- 16. Screw guard liners to metal shields, being careful not to damage washer bottle. Trim excess plastic away.
- 17.Remove two bolts securing the front of sump shield. Cut off the aligning tabs then install centre plastic infill, sandwich the infill between the car & sump shield then sit front edge of the infill on top of the bull bars lower lip. Replace the two bolts then using the three gold self drilling screws secure the infill to bar, using the metal self drilling screws secure plastic infill to metal shields.
- 18. Replace clips & bolts in bar & headlight washers if fitted.

1-Fitting Instructions 12-M12 Washers 24 Metal-self drilling screws 3 Gold self drilling screws

Horizontally 45mm towards grille & mark

This is a new bar design & unfortunately we have to use all measurements & not templates. If you have any trouble do not hesitate to call us & any feed back would be much appreciated.