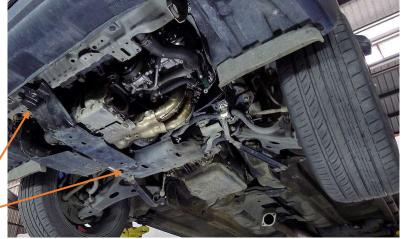

- If possible safely lift the front of the vehicle and remove original factory plastic sump guard
- 2. Identify the two large steel black/grey cover plate (only right hand side plate pictured) that sit over the turbo and exhaust and

remove two bolts from each.

 Once these plates have been removed, fit spacers to the rear as seen in the picture. Making sure to have spacers between sump guard and vehicle.

4. Hold the sump guard in position. Using two supplied M8 x 45 mm at the rear of sump guard attach to car and leave bolts loose to account for adjustments.