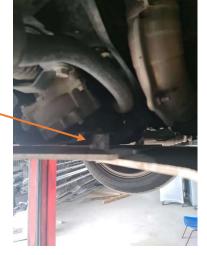

remove two bolts from each.

 Once these plates have been removed, fit spacers to the rear as seen in the picture. Making sure to have spacers between sump guard and vehicle.

4. Hold the sump guard in position. Using two supplied M8 x 45 mm at the rear of sump guard attach to car and leave bolts loose to account for adjustments.