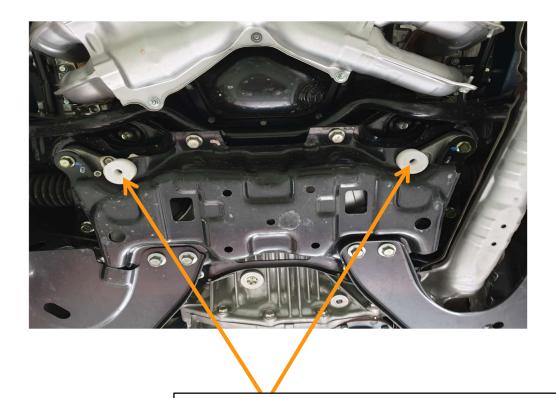

8x45mm Bolts
- 2- M8x50mm Bolts
- 4- M8x40mm Washers
- 1- Fitting Instructions
- 2-26mm aluminium spacers
- 1. Remove orignal plastic sumpguard
- 2. Fit front shield using factory engine shield clips to hold in place as pictured below



Use clips from engine shield to hold shield in place

Use clip from engine shield to hold sheild in place

- 3. Place sumpguard into position. Using supplied M8 x 45mm bolts and washers loosely bolt front of sumpguard to previously used holes.
- 4. Using 2 supplied aluminium spacers bring sumpguard into position (as pictured below) then using supplied M8 x 50mm bolts and washers loosely bolt rear of sumpguard to old mount holes.
- 5. Position sumpguard for best fit, checking for clearance with exhaust pipe and bracket near front bolts. Tighten all bolts.



Place supplied spacers to rear of sumpguard to old mount holes