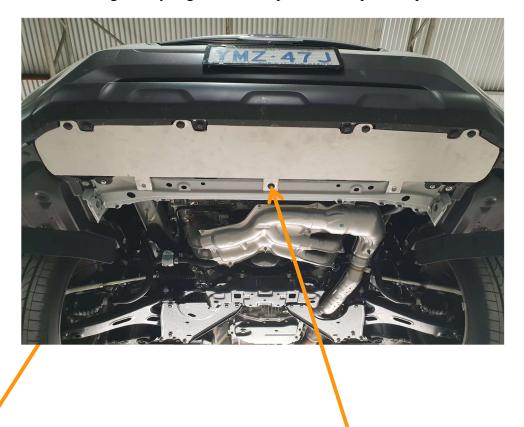

Use clips from engine shield to hold shield in place

Use clip from engine shield to hold sheild in place

- 3. Place sumpguard into position. Using supplied M8 x 45mm bolts and washers loosely bolt front of sumpguard to previously used holes.
- 4. Using 2 supplied aluminium spacers bring sumpguard into position (as pictured below) then using supplied M8 x 50mm bolts and washers loosely bolt rear of sumpguard to old mount holes.
- 5. Position sumpguard for best fit, checking for clearance with exhaust pipe and bracket near front bolts. Tighten all bolts.