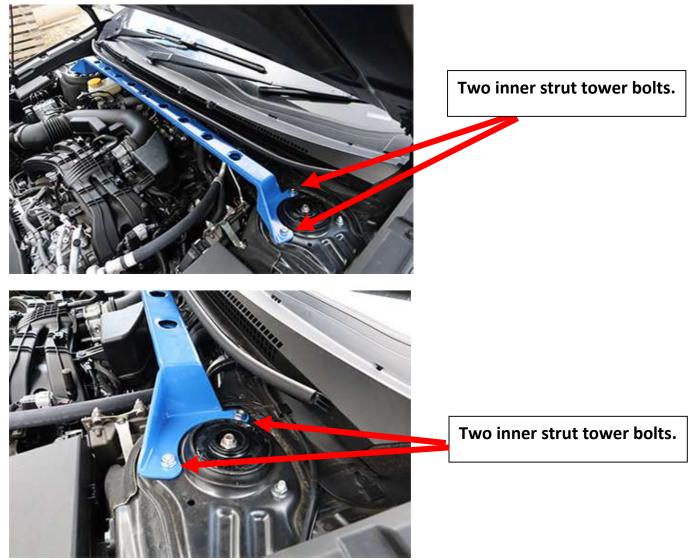

## **Fitting instructions:**

- **1.** Remove the two inner bolts on the top of each strut top tower as indicated in the photo below.
- 2. Place the strut tower brace over the protruding threads on each strut top tower.
- 3. Replace the bolts that we removed and retighten. (Torque setting 96 Nm or 71 ft lbs)

Please note, this is a generic photo of a strut top tower your specific model may look different.