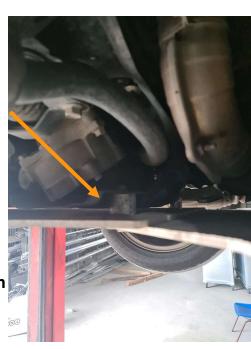

- If possible, safely lift the vehicle and remove the plastic factory sump guard or your Subaxtreme sump guard.
- Locate and Remove factory bolts from exhaust cradle bracket, making sure to keep these bolts for later.
- Using the factory bolts kept from previous step, install the transmission guard bracket using the same bolt holes.
- 4. Hold transmission guard in place and using the 35mm bolts secure the transmission guard to the bracket, leaving the bolts loose to allow for adjustment.
- 5. At front of transmission guard Place the two aluminium spacers between the transmission guard and the vehicle. hold the guard in place and using the M8x45mm bolts provided secure the front of transmission guard and tighten all bolts
- 6. If you have a Subaxtreme sump guard this will overlap slightly with the transmission guard, both will use the same M8x45mm bolts to secure the guards.
  - Make sure to place Subaxtreme sump guard on top of Subaxtreme transmission guard